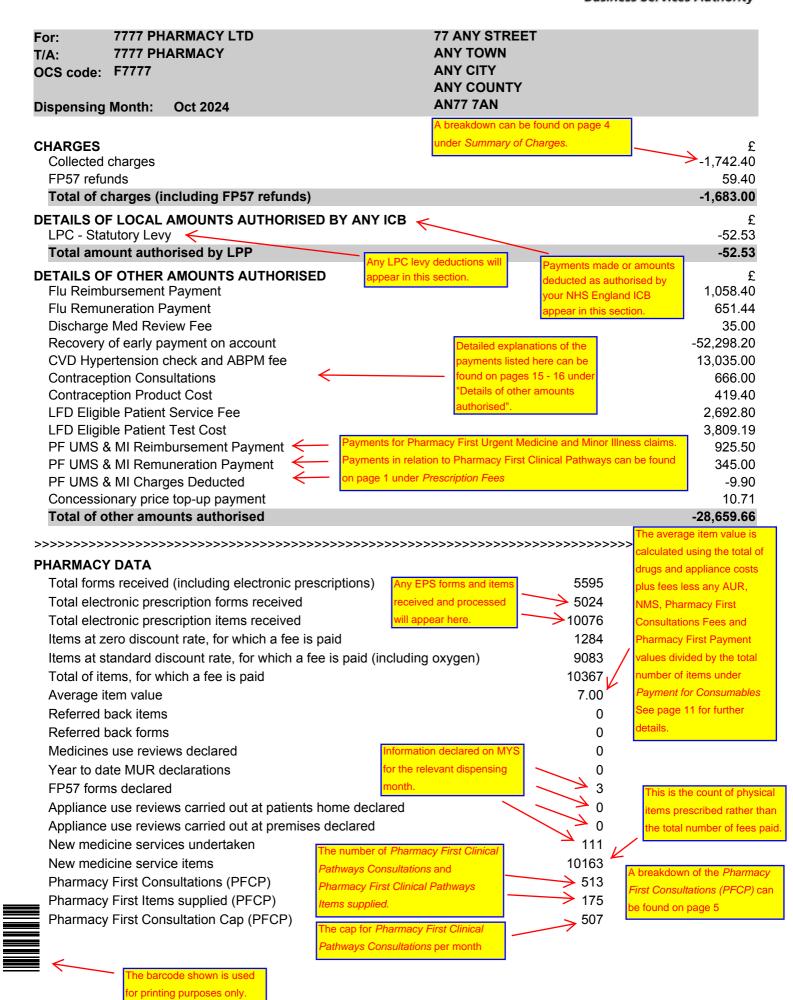

### **SUMMARY OF CHARGES**

|                                                                                             |                                                                 | NUMBER OF            | RATE         | AMOUNT                            |
|---------------------------------------------------------------------------------------------|-----------------------------------------------------------------|----------------------|--------------|-----------------------------------|
|                                                                                             |                                                                 | CHARGES              | £            | £                                 |
| Excluding elastic hosiery                                                                   |                                                                 | 131                  | 9.90         | -1,296.90                         |
| Excluding elastic hosiery old rate                                                          |                                                                 | 0                    | 9.65         | 0.00                              |
| Elastic hosiery                                                                             | The number of charges                                           | 0                    | 9.90         | 0.00                              |
| Elastic hosiery old rate                                                                    | should be compared to the                                       | 0                    | 9.65         | 0.00                              |
| Sub total (Prescriptions)                                                                   | figure declared on MYS for                                      | 131                  |              | -1,296.90                         |
| Excluding elastic hosiery (PFCP) Excluding elastic hosiery old rate (PFCP) Sub total (PFCP) | the relevant dispensing month. These figures should be similar. | 45<br>0<br><b>45</b> | 9.90<br>9.65 | -445.50<br>0.00<br><b>-445.50</b> |
| · · · · · · · · · · · · · · · · · · ·                                                       |                                                                 |                      |              |                                   |
| Total                                                                                       |                                                                 | 176                  |              | -1,742.40                         |

### PFCP CURRENT SUBMISSION PERIOD

|                    | CONSULTA<br>CAP                        | TION | SUBMITTED<br>CLAIMS | EXCEEDED | CAP ADJ<br>AMOUNT |
|--------------------|----------------------------------------|------|---------------------|----------|-------------------|
|                    | CAP                                    |      | CLAINS              | CAP BY   | AWIOUNT           |
|                    | This table shows the breakdown of PFCP | 1    |                     |          | £                 |
| JULY 2024          | consultations claimed in the current   |      | 0                   | 0        | 0.00              |
| AUGUST 2024        | submission period.                     |      | 0                   | 0        | 0.00              |
| SEPTEMBER 2024     | out model police.                      |      | 0                   | 0        | 0.00              |
| OCTOBER 2024 (Band | 06)                                    | 507  | 513                 | 6        | -90.00            |

### PFCP OVERALL SUBMISSIONS

|                | FIXED PAYMENT<br>PAID | SUBMITTED<br>CLAIMS | REMAINING CONSULTS | TOTAL CAP<br>EXCEEDED |
|----------------|-----------------------|---------------------|--------------------|-----------------------|
| JULY 2024      | JUL 2024              | 57                  | 2943               | 0                     |
| AUGUST 2024    | AUG 2024              | 39                  | 2961               | 0                     |
| SEPTEMBER 2024 | SEP 2024              | 54                  | 2946               | 0                     |
| OCTOBER 2024   | OCT 2024              | 513                 | 0                  | 6                     |

This table shows a cumulative total of how many PFCP consultations were claimed, how many consultations remain before the cap has been reached and how many the cap has been exceeded by, if applicable, for the last 4 prescription months.