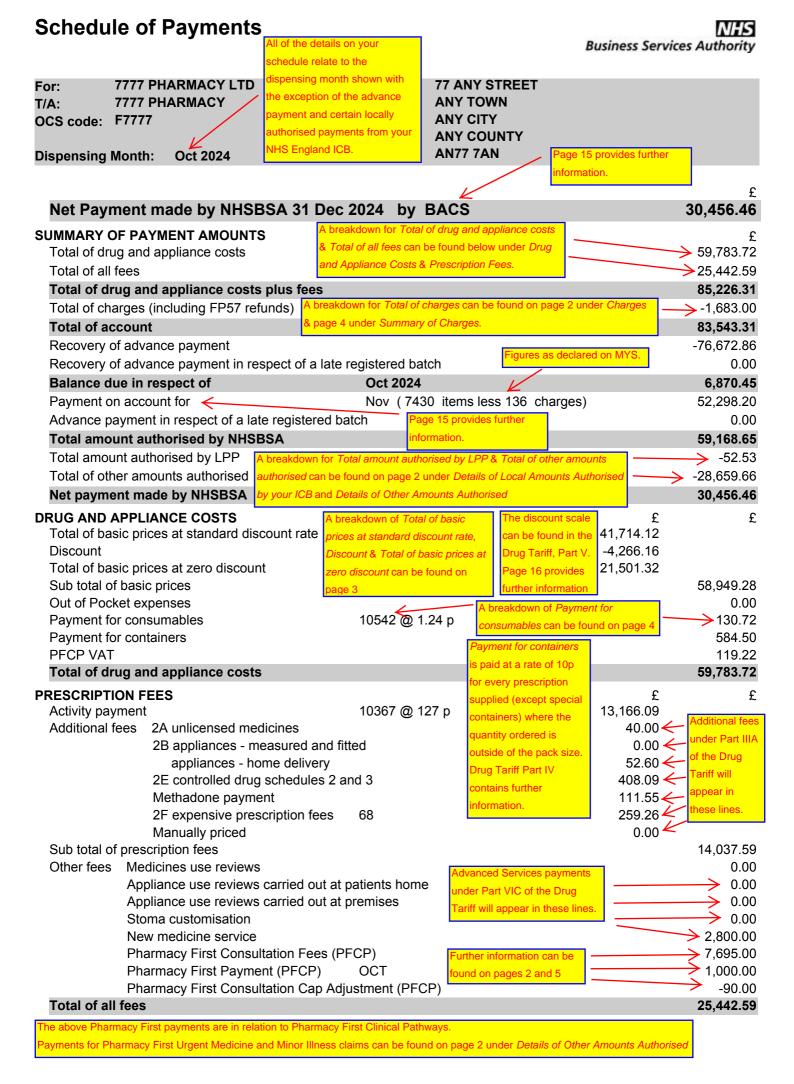

## Business Services Authority

For: 7777 PHARMACY LTD T/A: 7777 PHARMACY

OCS code: F7777

Dispensing Month: Oct 2024

77 ANY STREET
ANY TOWN
ANY CITY
ANY COUNTY

**AN77 7AN** 

Generic, Branded & Appliance Discount + Generic, Branded & Appliance (PFCP) Discount = *Discount* on Page 1

### **DISCOUNT ON SCHEDULE**

| Generic, Branded & Appliance   | ce Basic Price + Generic,                                   | BASIC PRICE | DISCOUNT | DISCOUNT  | PRICE AFTER |
|--------------------------------|-------------------------------------------------------------|-------------|----------|-----------|-------------|
| Branded & Appliance (PFCP      | P) Basic price = Total of basic                             |             | RATE     |           | DISCOUNT    |
| prices at standard discount ra | ate on page 1                                               | £           | %        | £         | £           |
| Generic                        |                                                             | 12,033.02   | 20.00    | -2,406.60 | 9,626.42    |
| Branded                        |                                                             | 24,461.76   | 5.00     | -1,223.09 | 23,238.67   |
| Appliances                     |                                                             | 2,764.20    | 9.85     | -272.27   | 2,491.93    |
| DND                            |                                                             | 21,492.84   | 0.00     | 0.00      | 21,492.84   |
| Sub total (Prescription        | ons)                                                        | 60,751.82   |          | -3,901.96 | 56,849.86   |
|                                |                                                             |             |          |           |             |
| Generic (PFCP)                 |                                                             | 1,609.65    | 20.00    | -321.93   | 1,287.72    |
| Branded (PFCP)                 |                                                             | 845.49      | 5.00     | -42.27    | 803.22      |
| Appliances (PFCP)              | DND + DND (DECD) Total                                      | 0.00        | 9.85     | 0.00      | 0.00        |
| DND (PFCP)                     | DND + DND (PFCP) = Total of prices at zero discount on page | 8 48        | 0.00     | 0.00      | 8.48        |
| Sub total (PFCP)               | prices at zero discount on pay                              | 2,463.62    |          | -364.20   | 2,099.42    |
|                                |                                                             |             |          |           |             |
| Total                          |                                                             | 63,215.44   |          | -4,266.16 | 58,949.28   |
|                                |                                                             |             |          |           |             |

### **SUMMARY OF VAT ON PFCP**

|                                                           | BASIC PRICE   | PRICE AFTER               | VAT RATE  | VAT       |
|-----------------------------------------------------------|---------------|---------------------------|-----------|-----------|
| Breakdown of PFCP VAT payment on page 1  PFCP PGD Generic | £<br>1,609.65 | DISCOUNT<br>£<br>1,287.72 | %<br>0.00 | £<br>0.00 |
| PFCP PGD Branded                                          | 218.01        | 207.11                    | 0.00      | 0.00      |
| PFCP PGD Appliance                                        | 0.00          | 0.00                      | 0.00      | 0.00      |
| PFCP PGD DND                                              | 8.48          | 8.48                      | 0.00      | 0.00      |
| PFCP Non-PGD Generic                                      | 0.00          | 0.00                      | 20.00     | 0.00      |
| PFCP Non-PGD Branded                                      | 627.48        | 596.11                    | 20.00     | 119.22    |
| PFCP Non-PGD Appliance                                    | 0.00          | 0.00                      | 20.00     | 0.00      |
| PFCP Non-PGD DND                                          | 0.00          | 0.00                      | 20.00     | 0.00      |
| Total                                                     | 2,463.62      | 2,099.42                  |           | 119.22    |

### **PAYMENT FOR CONSUMABLES**

|              |                                         | ITEMS       | RATE | £      |
|--------------|-----------------------------------------|-------------|------|--------|
|              |                                         |             | р    |        |
| Prescription |                                         | 10367       | 1.24 | 128.55 |
| PFCP         | Total items and payment value should    | 175         | 1.24 | 2.17   |
| Total        | match the number of Consumables and     | <del></del> |      | 130.72 |
|              | payment for Consumables value on page 1 | •           |      |        |

### **PAYMENT FOR CONTAINERS**

|              |                                      | ITEMS | RATE  | £             |
|--------------|--------------------------------------|-------|-------|---------------|
|              |                                      |       | р     |               |
| Prescription |                                      | 5769  | 10.00 | 576.90        |
| PFCP         |                                      | 76    | 10.00 | 7.60          |
| Total        | Total payment value should match the | 5845  |       | <b>584.50</b> |
|              | value on page 1                      |       |       |               |

### **SUMMARY OF CHARGES**

|                                                                                             |                                                                 | NUMBER OF            | RATE         | AMOUNT                            |
|---------------------------------------------------------------------------------------------|-----------------------------------------------------------------|----------------------|--------------|-----------------------------------|
|                                                                                             |                                                                 | CHARGES              | £            | £                                 |
| Excluding elastic hosiery                                                                   |                                                                 | 131                  | 9.90         | -1,296.90                         |
| Excluding elastic hosiery old rate                                                          |                                                                 | 0                    | 9.65         | 0.00                              |
| Elastic hosiery                                                                             | The number of charges                                           | 0                    | 9.90         | 0.00                              |
| Elastic hosiery old rate                                                                    | should be compared to the                                       | 0                    | 9.65         | 0.00                              |
| Sub total (Prescriptions)                                                                   | figure declared on MYS for                                      | 131                  |              | -1,296.90                         |
| Excluding elastic hosiery (PFCP) Excluding elastic hosiery old rate (PFCP) Sub total (PFCP) | the relevant dispensing month. These figures should be similar. | 45<br>0<br><b>45</b> | 9.90<br>9.65 | -445.50<br>0.00<br><b>-445.50</b> |
| · · · · · · · · · · · · · · · · · · ·                                                       |                                                                 |                      |              |                                   |
| Total                                                                                       |                                                                 | 176                  |              | -1,742.40                         |