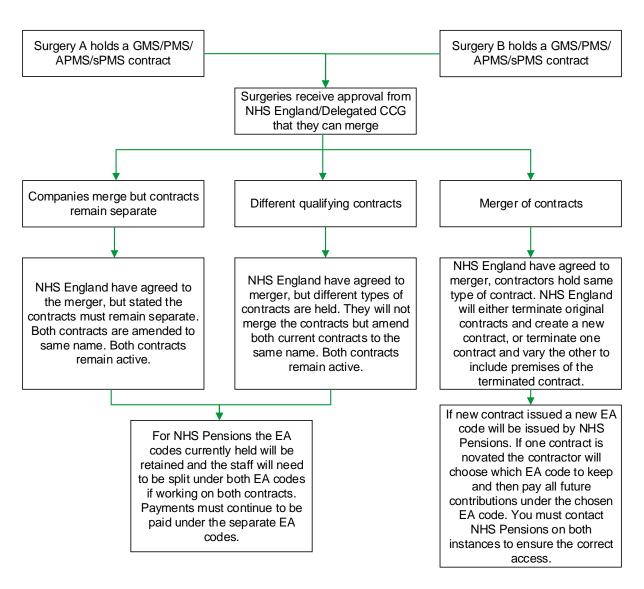

## NHS Pensions – GP mergers of Surgeries/Partnerships/ Companies with access as Classic APMS contractor to NHS Pension Scheme

From 1 April 2016 NHS Standard contracts could be absorbed by Classic APMS. Contractors please remember, when merging, any additional qualifying contracts will need to be amended as well.

For all scenarios an APMS contractor application will need to be completed. Please ensure a full copy of the **signed** amended/new contract issued by NHS England is also attached. Please send them to <a href="mailto:nhsbsa.schemeaccess@nhs.net">nhsbsa.schemeaccess@nhs.net</a>