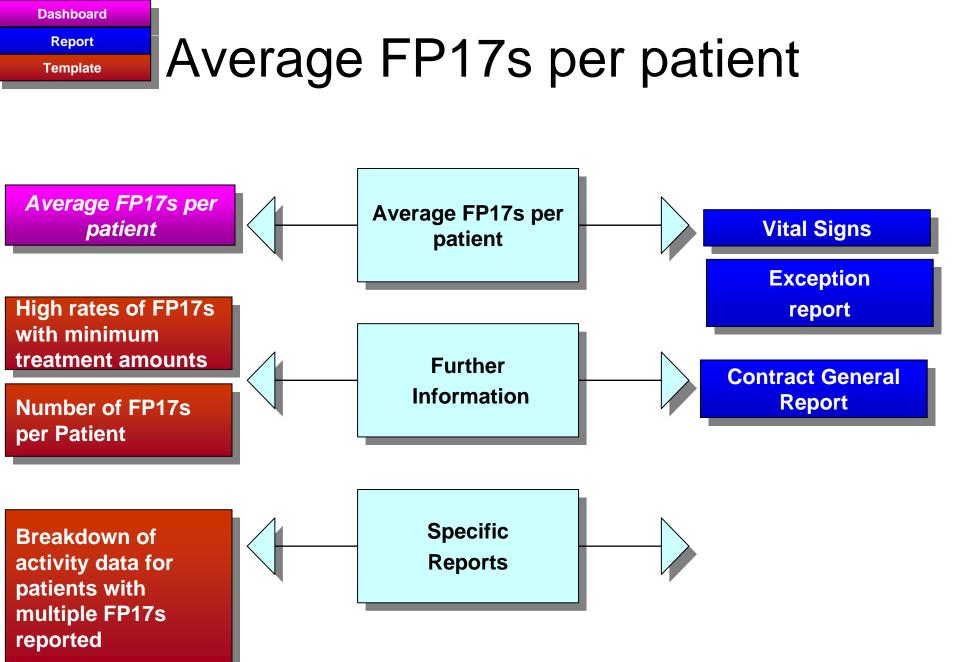

#### Dashboards, Templates and Reports

Dashboards, Templates and Reports in Ereporting often lead from one to the other.

This can enable a user to drill down from high level data to patient or FP17 data

The following is a guide to some of these relationships

Please note some reports will become migrated templates