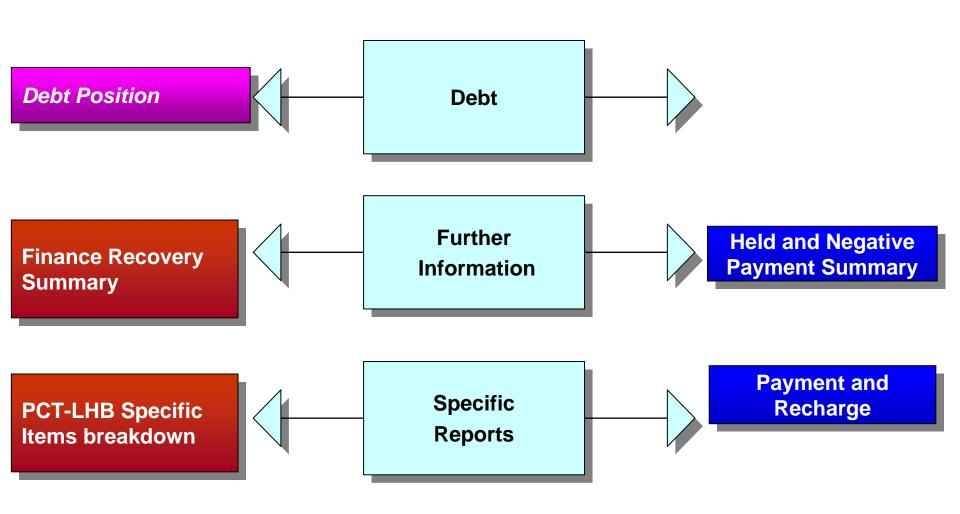

**Dental Services** 

## **NHS Dental Services**

**Dental Services** 

#### **E Reporting Good Practice Guide**

# Relationships between dashboards, templates and reports

Supporting the NHS, supplying the NHS, protecting the NHS

NHS Dental Services is a service provided by the NHS Business Services Authority

#### Dashboards, Templates and Reports

Dashboards, Templates and Reports in Ereporting often lead from one to the other.

This can enable a user to drill down from high level data to patient or FP17 data

The following is a guide to some of these relationships

Please note some reports will become migrated templates









## 24 Month Access





































# **Financial Recovery**







## **Debt Position**