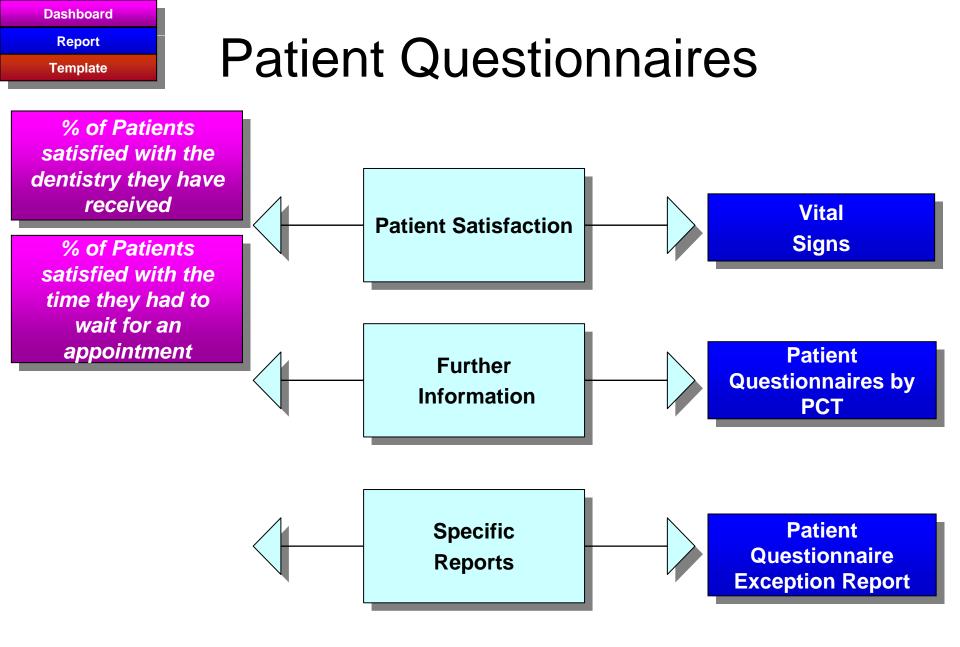

#### Dashboards, Templates and Reports

Dashboards, Templates and Reports in Ereporting often lead from one to the other.

This can enable a user to drill down from high level data to patient or FP17 data

The following is a guide to some of these relationships

Please note some reports will become migrated templates