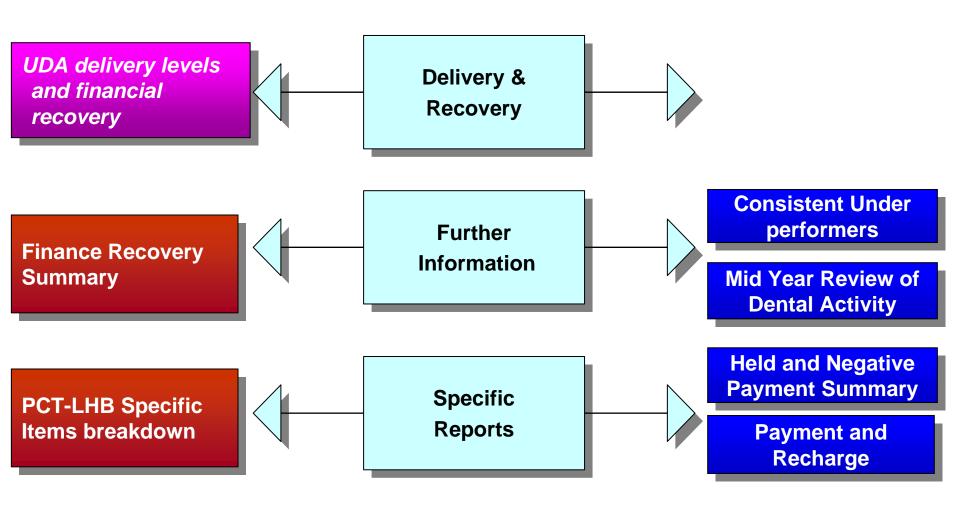

# **Financial Recovery**

#### Dashboards, Templates and Reports

Dashboards, Templates and Reports in Ereporting often lead from one to the other.

This can enable a user to drill down from high level data to patient or FP17 data

The following is a guide to some of these relationships

Please note some reports will become migrated templates