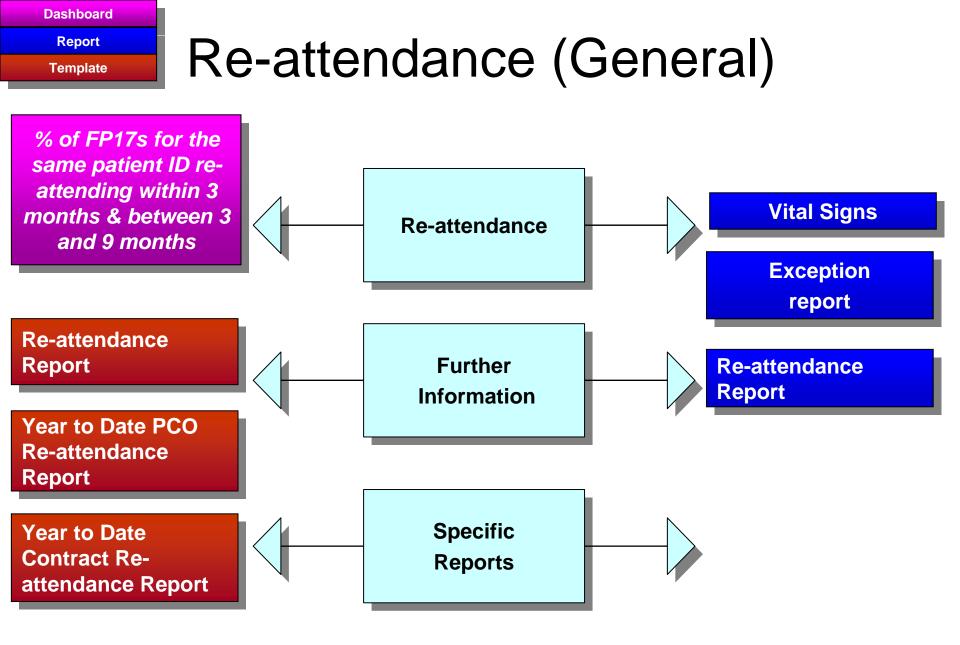

#### Dashboards, Templates and Reports

Dashboards, Templates and Reports in Ereporting often lead from one to the other.

This can enable a user to drill down from high level data to patient or FP17 data

The following is a guide to some of these relationships

Please note some reports will become migrated templates