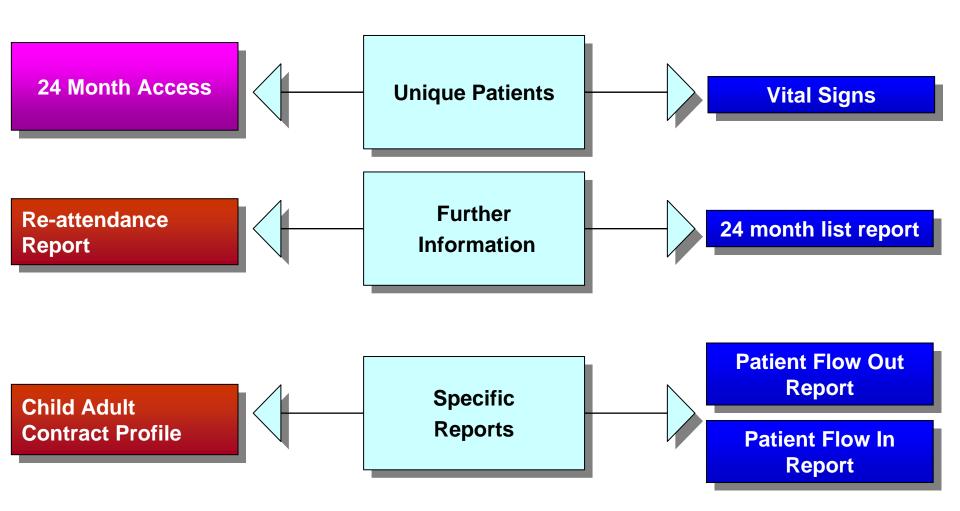

#### Dashboards, Templates and Reports

Dashboards, Templates and Reports in Ereporting often lead from one to the other.

This can enable a user to drill down from high level data to patient or FP17 data

The following is a guide to some of these relationships

Please note some reports will become migrated templates

## 24 Month Access