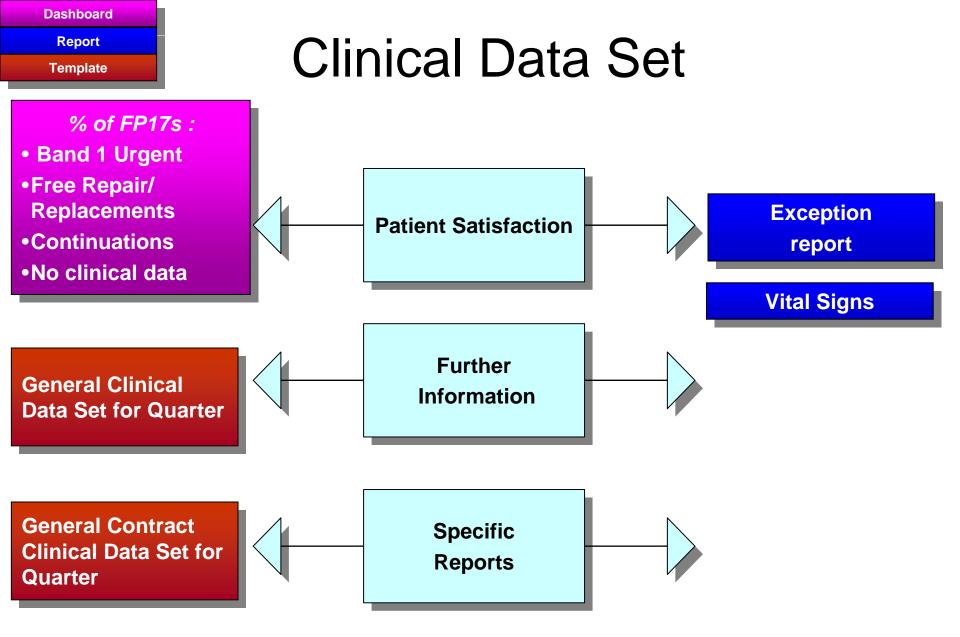

#### Dashboards, Templates and Reports

Dashboards, Templates and Reports in Ereporting often lead from one to the other.

This can enable a user to drill down from high level data to patient or FP17 data

The following is a guide to some of these relationships

Please note some reports will become migrated templates