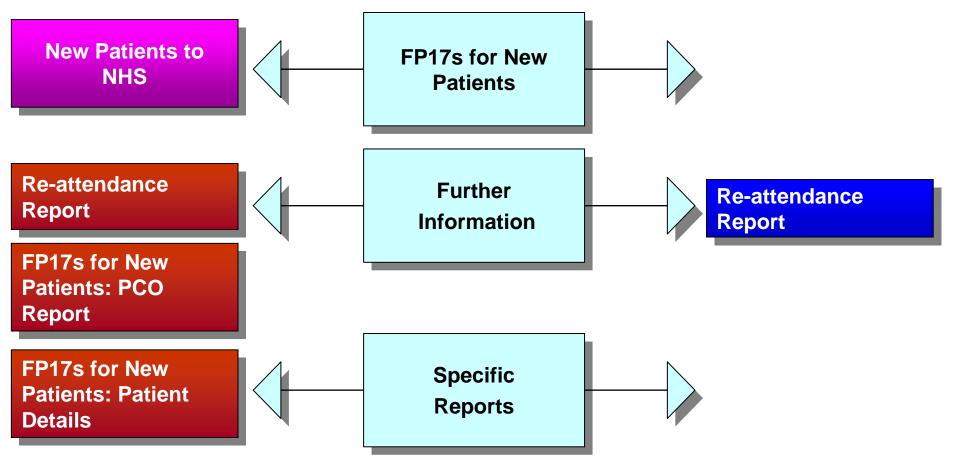

#### Dashboards, Templates and Reports

Dashboards, Templates and Reports in Ereporting often lead from one to the other.

This can enable a user to drill down from high level data to patient or FP17 data

The following is a guide to some of these relationships

Please note some reports will become migrated templates