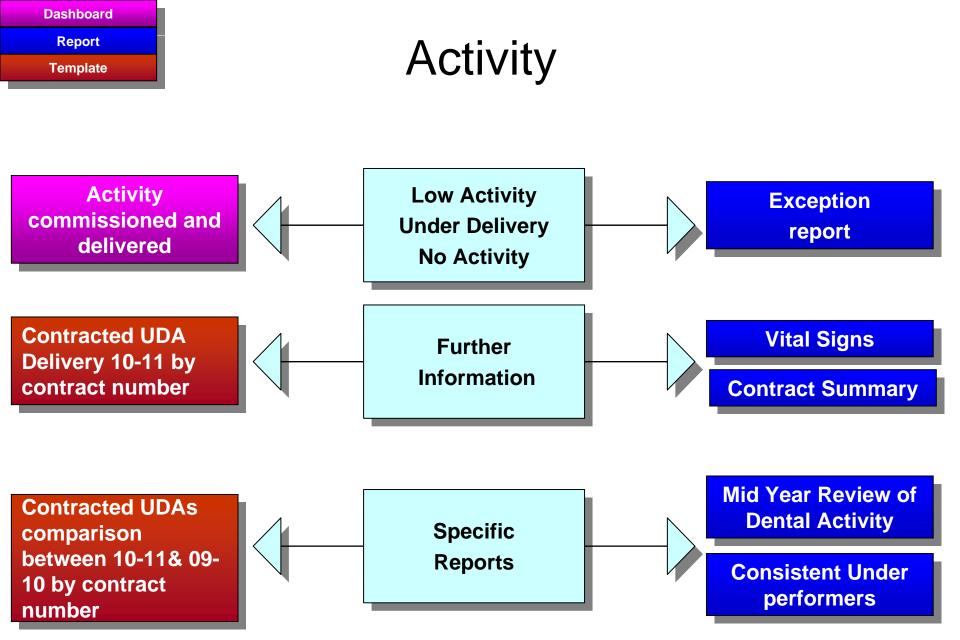

#### Dashboards, Templates and Reports

Dashboards, Templates and Reports in Ereporting often lead from one to the other.

This can enable a user to drill down from high level data to patient or FP17 data

The following is a guide to some of these relationships

Please note some reports will become migrated templates