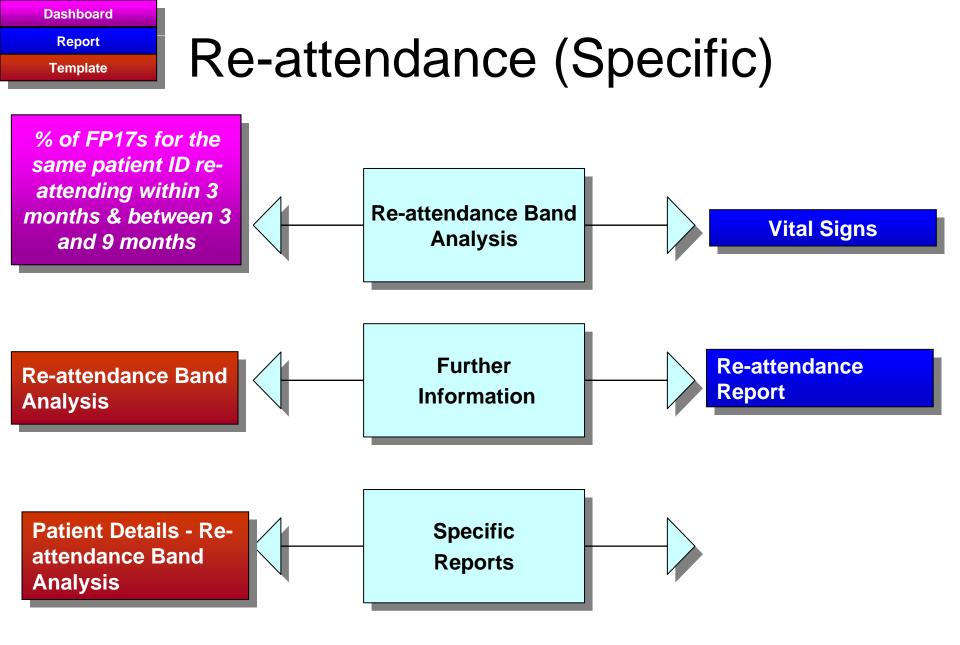

#### Dashboards, Templates and Reports

Dashboards, Templates and Reports in Ereporting often lead from one to the other.

This can enable a user to drill down from high level data to patient or FP17 data

The following is a guide to some of these relationships

Please note some reports will become migrated templates