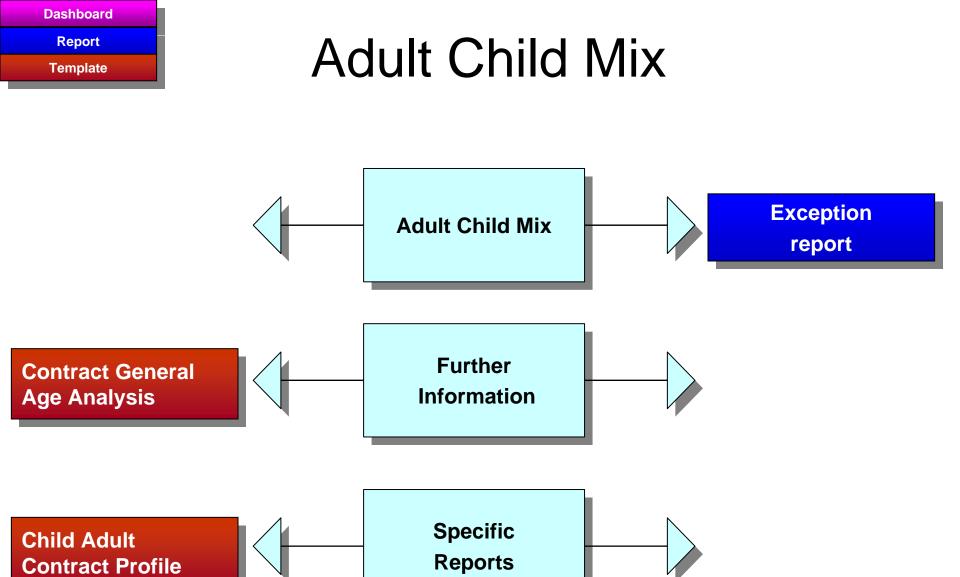

#### Dashboards, Templates and Reports

Dashboards, Templates and Reports in Ereporting often lead from one to the other.

This can enable a user to drill down from high level data to patient or FP17 data

The following is a guide to some of these relationships

Please note some reports will become migrated templates