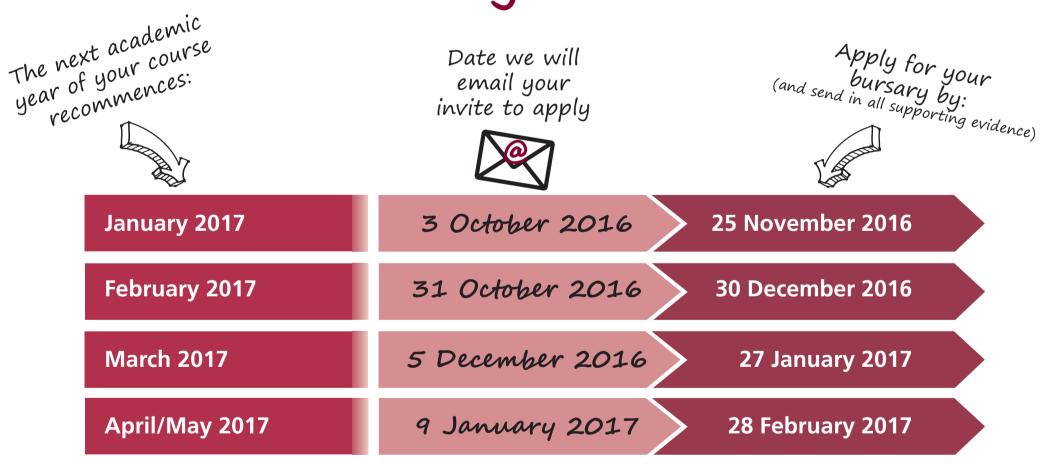

## Continuing students:

In all cases, we must receive your bursary application, which includes all supporting evidence, within six months of the first date of your academic year. Any back payments you are due will be made to you on the next available payment run after your application has been approved.