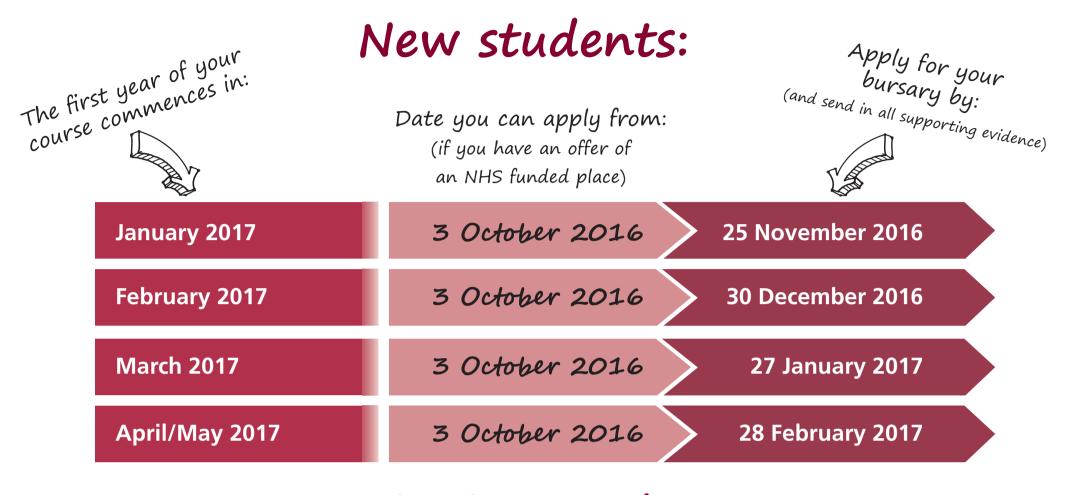

## NHS Bursary applications - Winter/Spring 2017

Meet your application window deadline to **guarantee you have a bursary payment in place** ready for the start of your academic year (new students receive payment within 10 working days of your university confirming to us you've enrolled and attended your first day).